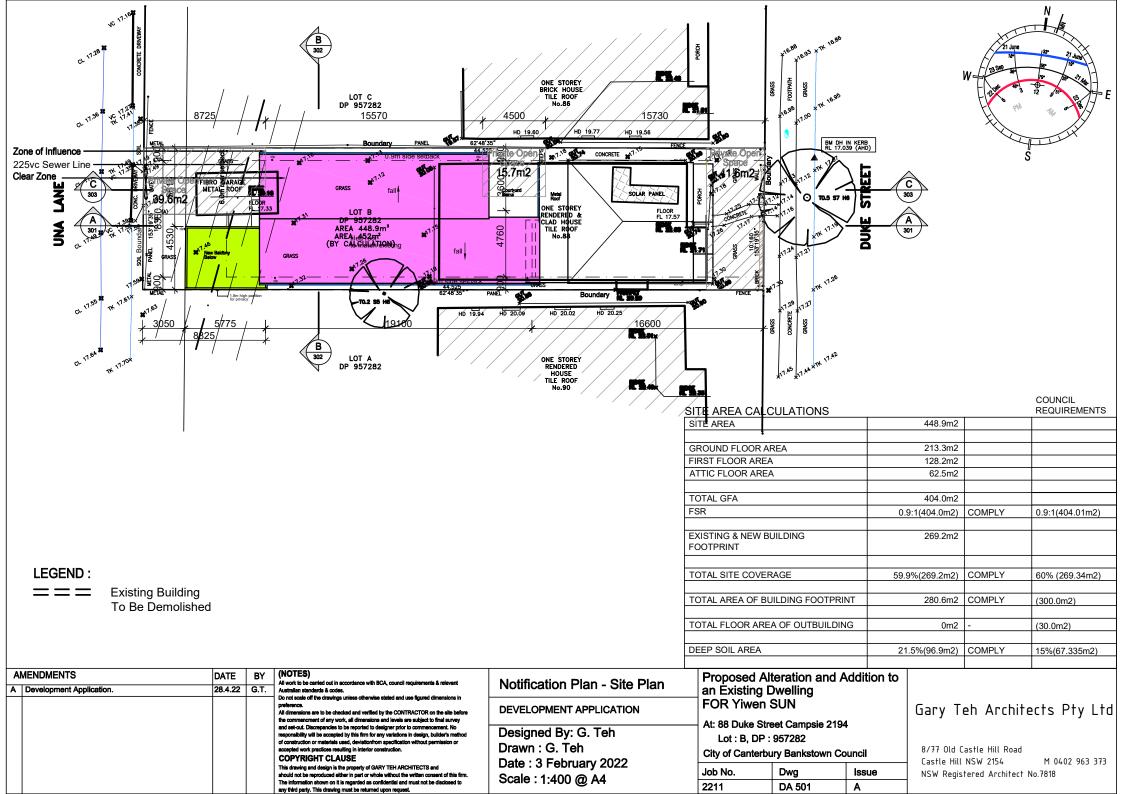

## FINISHES LEGEND:

| A                        | Paint to Hebel fixed on stud wall                                                                    |
|--------------------------|------------------------------------------------------------------------------------------------------|
| ₿                        | Concrete Tiled Roof                                                                                  |
| C                        | Powdercoated Aluminium Framed<br>Window                                                              |
| $\mathbb{D}$             | Colorbond Metal Fascia                                                                               |
| Ē                        | Timber Door & Painted                                                                                |
| Ð                        | Colorbond Gutter & Dp                                                                                |
| G                        | Floor Framing to<br>Engineer details                                                                 |
| $\oplus$                 | Plasterboard Wall                                                                                    |
| Ĵ                        | Roof Framing to<br>Engineer details                                                                  |
| ß                        | Render & Paint to Common Single Brick                                                                |
| $\widetilde{\mathbb{D}}$ | Concrete Slab to Engineer Details                                                                    |
| M                        | Plasterboard Ceiling                                                                                 |
| $\mathbb{N}$             | Privacy Screen                                                                                       |
| n to                     |                                                                                                      |
|                          | Gary Teh Architects Pty Ltd                                                                          |
|                          | 8/77 Old Castle Hill Road<br>Castle Hill NSW 2154 M 0402 963 373<br>NSW Registered Architect No.7818 |