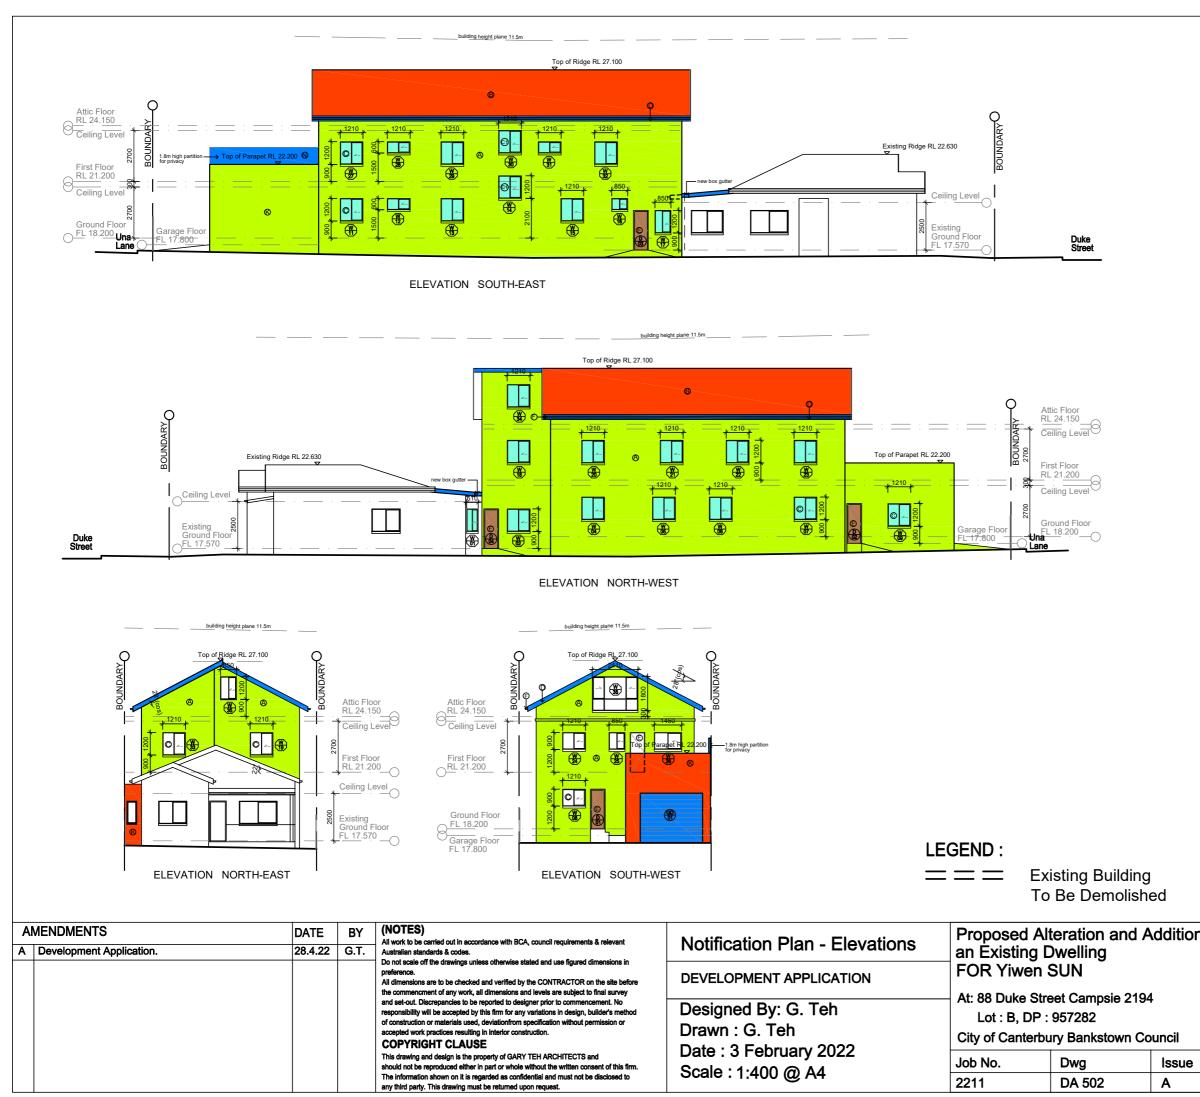

## FINISHES LEGEND:

| A                        | Paint to Hebel fixed on stud wall                                                                    |
|--------------------------|------------------------------------------------------------------------------------------------------|
| ₿                        | Concrete Tiled Roof                                                                                  |
| C                        | Powdercoated Aluminium Framed<br>Window                                                              |
| $\mathbb{D}$             | Colorbond Metal Fascia                                                                               |
| Ē                        | Timber Door & Painted                                                                                |
| Ð                        | Colorbond Gutter & Dp                                                                                |
| G                        | Floor Framing to<br>Engineer details                                                                 |
| $\oplus$                 | Plasterboard Wall                                                                                    |
| Ĵ                        | Roof Framing to<br>Engineer details                                                                  |
| ß                        | Render & Paint to Common Single Brick                                                                |
| $\widetilde{\mathbb{D}}$ | Concrete Slab to Engineer Details                                                                    |
| M                        | Plasterboard Ceiling                                                                                 |
| $\mathbb{N}$             | Privacy Screen                                                                                       |
| n to                     |                                                                                                      |
|                          | Gary Teh Architects Pty Ltd                                                                          |
|                          | 8/77 Old Castle Hill Road<br>Castle Hill NSW 2154 M 0402 963 373<br>NSW Registered Architect No.7818 |